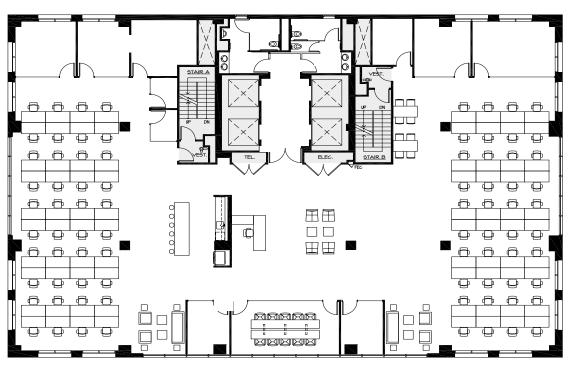

## SUITE 500 9,137 SQUARE FEET

- Creative-spec suite underway
- Full floor opportunity
- Efficient side-core designed floor plate
- Creative elements including exposed ceiling and polished concrete throughout the reception area
- Floor-to-ceiling glass with abundant natural light
- 2 large conference rooms
- 6 medium conference rooms
- 3 phone rooms