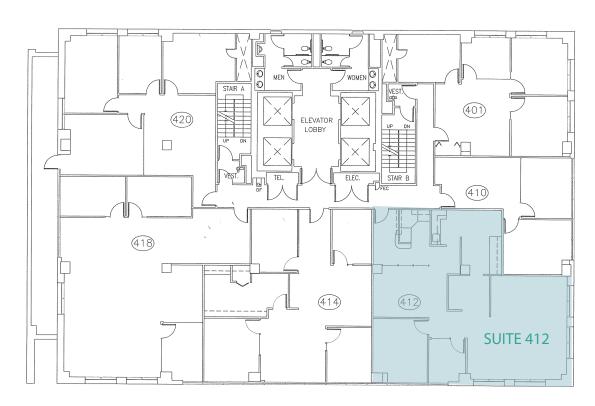

# SUITE 412 1,951 SQUARE FEET

- Available Now
- Efficient Corner Suite
- 2 Private Offices
- Kitchen
- Reception area

**Mission Street** 