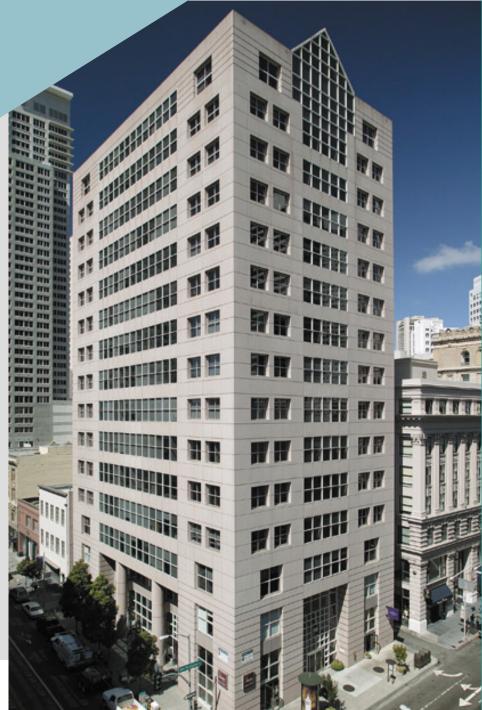

### **FEATURES**

- Class A South Financial District office building
- 1 block from Montgomery Street BART station
- Close proximity to Yerba Buena Gardens,
  Metreon, Westfield and new office
  developments near Second and Mission
- On-site management
- Smaller floor plates ideal for small user identity